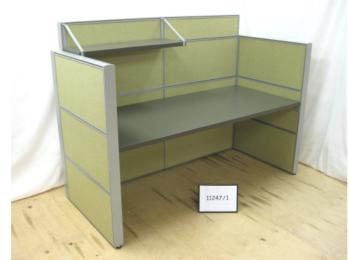

## versaTILE70 Workstation Description:

Certification criteria are based on the above Standard and any additional testing and/or assessment conducted by Furntech-AFRDI during auditing processes.

The supplier having agreed to maintain the compliance of the product and to submit to retesting and auditing as appropriate, the Australasian Furnishing Research and Development Institute hereby certifies the product under the AFRDI Blue Tick Product Certification Program.

This certification relates to a workstation with the following components (as listed and illustrated) and is valid for three years but may be suspended, revoked or renewed.

| Component/Attribute                | Identification/Description  |
|------------------------------------|-----------------------------|
| Height adjustment                  | Technician adjustable       |
| Shelves                            | As tested: 900 mm x 300 mm  |
| Work surface                       | Material: Particle board    |
|                                    | Thickness: 25 mm            |
|                                    | As tested: 1800 mm x 800 mm |
| Work surface depth appropriate for | Flat panel monitors         |